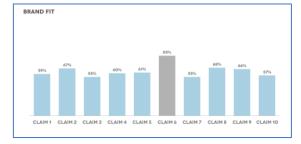

## **RESULTS**

In total 10 claims were tested, that all focused on different benefits of the brand. The MaxDiff analysis showed a clear preference from the target for one specific claim. This claim was not only seen as the most important claim, but also showed to have the strongest fit with the brand.

Figure 1: MaxDiff - ranking of claims on importance

Figure 2: Scores of all 10 claims on brand fit