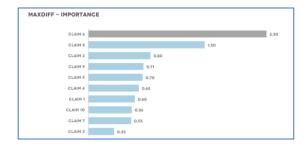

## **RESULTS**

In total 10 claims were tested, that all focused on different benefits of the brand. The MaxDiff analysis showed a clear preference from the target for one specific claim. This claim was not only seen as the most important claim, but also showed to have the strongest fit with the brand.

Figure 1: MaxDiff - ranking of claims on importance

Figure 2: Scores of all 10 claims on brand fit